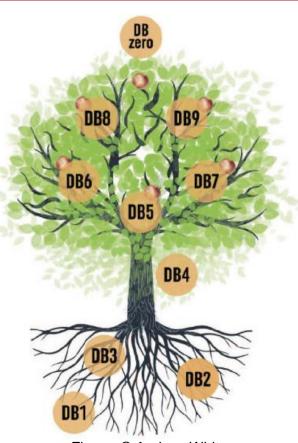

#### **The Nine Development Bands**

Figure: © Andrew Whiteman

#### Key to the Development Bands (DBs)

DB1 New Beginnings

DB2 Early Movement

DB3 Service Extension

DB4 Consolidating Control

DB5 The Target Baseline

DB6 Market Oriented Systems

DB7 High Recovery Systems

DB8 Policy Driven by Fiscal Mechanisms

DB9 Policy Driven by Technical Standards

DB Zero Circular Economy

9DBs paper, open access download: https://journals.sagepub.com/doi/epub/10.1 177/0734242X211035926