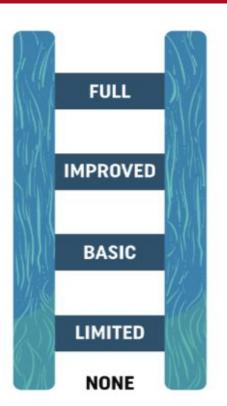

### **Setting Policy Targets - Disposal**

Control level of waste management facilities (example used: landfill)

Fully engineered with full operational control

> Engineered, with full operational control

> > Good operational control

Some operational control

No service

© Andrew Whiteman and David C. Wilson